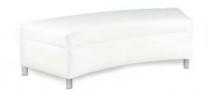

#### **Continental Curved Bench** Bright White Leather 70″W x 26″D x 19″H

**Continental Half Moon** Ottoman Bright White Leather 33″W x 19″D x 19″H

SOPHISTICATION

Modular Seating Collection

**Sophistication Sofa** White Leather 72″W x 31″D x 48″H

### **OTTOMANS & BENCHES**

**Curved Bench** Continental Bright White Leather 70"W x 26"D x 19"H

Square Ottoman Metro Black Leather Grammercy Charcoal Leather 40"Square x 17"H

Bench Ottoman
 Metro Black Leather
 Chandler Red Leather
 Grammercy Charcoal Leather
 Parma Brown Leather
 60"W x 24"D x 17"H