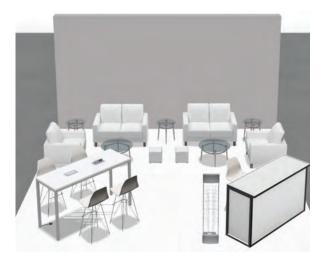

## DESIGN YOUR BOOTH SPACE YOUR WAY

**20x20 Booth Footprint** Blanc Loveseat • Blanc Chair • Blanc Cube Ottoman Brooklyn Round End Table • Brooklyn Round Cocktail Table Aspen Bar Table - Charged • Nexus Stool VIP Glow Bar 6' • Argento Literature Rack

**20x20 Booth Footprint** Aspen Dining Table • Colin Chair Lincoln Bench - Charged • VIP Glow Bar 4'

**10x10 Booth Footprint** Niko Chair • Novel End Table • Fuze Pedestal Blanco 30"Round Bar Table with Tulip Base • Vienna Stool - Teal

**20x10 Booth Footprint** Chandler Loveseat • Continental Curved Loveseat • Rose Table Aria End Table - White • London Console Table