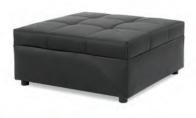

Essentials Storage Ottoman White Leather With Locking Mechanism 48"W x 24"D x 20"H Lock Not Included

**Grammercy Round Ottoman** Charcoal Leather 46"Round x 17"H