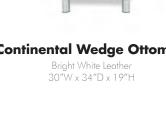

#### **Continental Curved Loveseat** Bright White Leather 82″W x 34″D x 31″H

**Continental Reverse Curved Loveseat** Bright White Leather 72"W x 34"D x 31"H

**Continental Wedge Ottoman** Bright White Leather