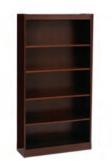

Executive Desk Black Mahogany Double Pedestal/Locking Drawers 72"W × 36"D × 29"H

5-Shelf Bookcase ■ Black ■ Mahogany 36"W x 12"D x 72"H

 $\sim$ 

4 T R

⊳

D

S

Т