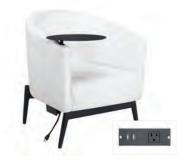

## CHARGED

Essentials Turning Bed - Charged White Leather

96"W x 48"D x 25"H \*White slip cover available for black charging unit. \*Maximum of 1 bed per power source.

Boca Corner - Charged Bright White Leather 27"Square x 30"H \*Maximum of 4 daisy linked together per power source.

Boca Chair - Charged Bright White Leather 22"W × 27"D × 30"H \*Maximum of 4 daisy linked together per power source.

Aspen Bar Table - Charged White/Brushed Steel 72"W x 26"D x 42"H \*Maximum of 1 table per power source.