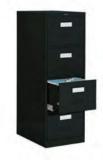

## **METAL FILE & STORAGE CABINETS**

**2-Drawer File** Black Letter 15"W x 25"D x 29"H Black Legal 18"W x 25"D x 29"H

**4-Drawer File** Black Letter 15"W x 25"D x 52"H Black Legal 18"W x 25"D x 52"H

**2-Drawer Lateral File** Black 36"W x 18"D x 27"H