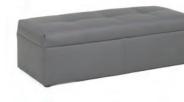

## CHANDLER

**Chandler Bench Ottoman** Red Leather 60''W x 24''D x 17''H

### **OTTOMANS & BENCHES**

**Curved Bench** Continental Bright White Leather 70"W x 26"D x 19"H

Square Ottoman Metro Black Leather Grammercy Charcoal Leather 40"Square x 17"H

Bench Ottoman
 Metro Black Leather
 Chandler Red Leather
 Grammercy Charcoal Leather
 Parma Brown Leather
 60"W x 24"D x 17"H