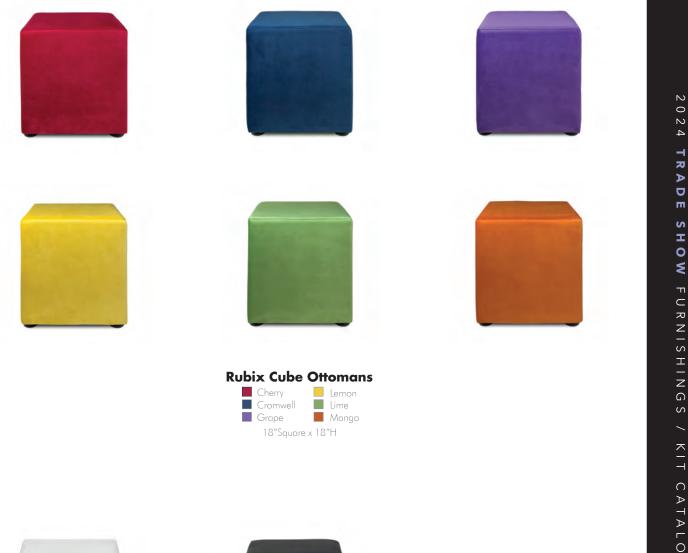

## CUBE OTTOMANS

Blanc Cube Ottoman Bright White Leather 17"Square x 17"H

Metro Cube Ottoman Black Leather 18"Square x 18"H

G

|                             |                    | 1                                                |                                         |            |            | 1.     |   |
|-----------------------------|--------------------|--------------------------------------------------|-----------------------------------------|------------|------------|--------|---|
| 18284-0478                  | 29 lbs.            | Midnight Stage Chair                             | 25"W x 26"D x 37"H                      | \$307.25   | \$399.50   | \$     | - |
| 18284-0477                  | 29 lbs.            | Chamois Stage Chair                              | 25"W x 26"D x 37"H                      | \$307.25   | \$399.50   | \$     | - |
| 18284-0476                  | 29 lbs.            | Buckskin Stage Chair                             | 25"W x 26"D x 37"H                      | \$307.25   | \$399.50   | \$     | - |
| 18284-0621                  | 80 lbs.            | Empire Chair - Black Leather                     | 28"W x 32"D x 32"H                      | \$549.50   | \$714.25   | \$     | - |
| 18284-0564                  | 80 lbs.            | Empire Chair - White Leather                     | 28"W x 32"D x 32"H                      | \$549.50   | \$714.25   | \$     | - |
| 18284-0785                  | 24 lbs.            | Monarch Chair                                    | 28"Square x 30"H                        | \$351.50   | \$457.00   | \$     | - |
| Ottomans & Benches (Pg. 9   | )                  |                                                  | ·                                       |            |            |        |   |
| 18184-0283                  | 75 lbs.            | Continental Bright White Leather Curved Bench    | 70"W x 26"D x 19"H                      | \$501.50   | \$652.00   | \$     | - |
| 18184-0179                  | 65 lbs.            | Metro Black Leather Square Ottoman               | 40"Square x 17"H                        | \$424.75   | \$552.25   | \$     | - |
| 18184-0192                  | 70 lbs.            | Essentials Storage Ottoman                       | 40 Square x 17 11<br>48"W x 24"D x 20"H | \$588.00   | \$764.50   | \$     |   |
|                             |                    |                                                  |                                         |            |            |        |   |
| 18184-0036                  | 64 lbs.            | Grammercy Charcoal Leather Round Ottoman         | 46"Round x 17"H                         | \$424.75   | \$552.25   | \$     | - |
| Banquettes & Turning Beds   | 1                  |                                                  |                                         |            |            |        |   |
| 18011-0011                  | 185 lbs.           | Essentials White Leather Banquette (2 pcs)       | 60"Round x 48"H                         | \$1,244.50 | \$1,617.75 | \$     | - |
| 18011-0002                  | 130 lbs.           | Grammercy Charcoal Leather Banquette (2 pcs)     | 59"Round x 38"H                         | \$1,244.50 | \$1,617.75 | \$     | - |
| 02082-0033                  | 200 lbs.           | Essentials White Leather Turning Bed             | 96"W x 48"D x 34"H                      | \$1,495.25 | \$1,943.75 | \$     | - |
| Cube Ottomans (Pg. 10)      |                    |                                                  |                                         |            |            |        |   |
| 18184-0294                  | 10 lbs.            | Rubix Cube - Cherry                              | 17"Square x 18"H                        | \$171.50   | \$223.00   | \$     | - |
| 18184-0295                  | 10 lbs.            | Rubix Cube - Cromwell                            | 17"Square x 18"H                        | \$171.50   | \$223.00   | \$     | - |
| 18184-0296                  | 10 lbs.            | Rubix Cube - Grape                               | 17"Square x 18"H                        | \$171.50   | \$223.00   | \$     | - |
| 18184-0293                  | 10 lbs.            | Rubix Cube - Lemon                               | 17"Square x 18"H                        | \$171.50   | \$223.00   | \$     | - |
| 18184-0297                  | 10 lbs.            | Rubix Cube - Lime                                | 17"Square x 18"H                        | \$171.50   | \$223.00   | \$     | - |
| 18184-0298                  | 10 lbs.            | Rubix Cube - Mango                               | 17 Square x 18 H                        | \$171.50   | \$223.00   | \$     | - |
|                             |                    |                                                  |                                         |            |            |        |   |
| 18184-0274                  | 15 lbs             | Blanc Bright White Leather Cube                  | 17"Square x 17"H                        | \$168.00   | \$218.50   | \$     | - |
| 18184-0128                  | 15 lbs.            | Metro Black Leather Cube Ottoman                 | 18"Square x 18"H                        | \$168.00   | \$218.50   | \$     | - |
| Charged (Pg. 11)            |                    |                                                  |                                         |            |            |        |   |
| 22100-0001                  | 192 lbs.           | Essentials Turning Bed w/Charging Station Insert | 96"W x 48"D x 19"H                      | \$1,658.50 | \$2,156.00 | \$     | - |
| 22051-0001                  | 40 lbs.            | Boca Bright White Corner - Charged               | 27"W x 27"D x 30"H                      | \$626.50   | \$814.50   | \$     | - |
| 22050-0001                  | 40 lbs.            | Boca Bright White Armless - Charged              | 22"W x 27"D x 30"H                      | \$579.50   | \$753.25   | \$     | - |
| 22001-0001                  | 80 lbs.            | Aspen Bar Table - Charged                        | 72"W x 26"D x 42"H                      | \$970.75   | \$1,262.00 | \$     | - |
| 22002-0002                  | 55 lbs.            | Aspen Cocktail Table - Charged                   | 48"W x 24"D x 18"H                      | \$549.50   | \$714.25   | \$     | - |
| 22200-0001                  | 230 lbs.           | White Conference Table - Charged                 | 96"W x 43"D x 30"H                      | \$1,306.75 | \$1,698.75 | \$     | - |
| 18284-0861                  | 52 lbs.            | Patrice Tablet Chair                             | 28"W x 30.5"D x 31"H                    | \$604.75   | \$786.25   | \$     |   |
| 22052-0001                  | 60 lbs.            | Lincoln Bench - Charged                          | 59"W x 39"D x 17"H                      | \$916.75   | \$1,191.75 | \$     |   |
|                             |                    |                                                  | 33 W X 33 D X 17 H                      | \$910.75   | \$1,191.75 | Ş      | - |
| Occasional Tables (Pg. 12 & |                    |                                                  |                                         | 6000 TE    | ¢200.50    |        |   |
| 12107-0008                  | 30 lbs.            | Tribeca End Table                                | 24"W x 28"D x 22"H                      | \$298.75   | \$388.50   | \$     | - |
| 12230-0005                  | 40 lbs.            | Tribeca Console Table                            | 48"W x 18"D x 30"H                      | \$331.25   | \$430.75   | \$     | - |
| 12055-0008                  | 50 lbs.            | Tribeca Cocktail Table                           | 48"W x 28"D x 19"H                      | \$314.50   | \$408.75   | \$     | - |
| 18024-0010                  | 30 lbs.            | Novel End Table                                  | 15"Square x 16"H                        | \$376.75   | \$489.75   | \$     | - |
| 18024-0011                  | 50 lbs.            | Novel Cocktail Table                             | 46"W x 15"D x 16"H                      | \$424.75   | \$552.25   | \$     | - |
| 99-12304-05                 | 10 lbs.            | Aria Red End Table                               | 24"W x 20"D x 22"H                      | \$298.75   | \$388.50   | \$     | - |
| 99-12050-05                 | 20 lbs.            | Aria Red Cocktail Table                          | 44"W x 20"D x 18"H                      | \$314.50   | \$408.75   | \$     | - |
| 99-12304-03                 | 10 lbs.            | Aria Green End Table                             | 24"W x 20"D x 22"H                      | \$298.75   | \$388.50   | \$     | - |
| 99-12050-03                 | 20 lbs.            | Aria Green Cocktail Table                        | 44"W x 20"D x 18"H                      | \$314.50   | \$408.75   | \$     | - |
| 99-12304-06                 | 10 lbs.            | Aria Blue End Table                              | 24"W x 20"D x 22"H                      | \$298.75   | \$388.50   | \$     | - |
| 99-12050-06                 | 20 lbs.            | Aria Blue Cocktail Table                         | 44"W x 20"D x 18"H                      | \$314.50   | \$408.75   | \$     | - |
| 99-12304-04                 | 10 lbs.            | Aria Purple End Table                            | 24"W x 20"D x 22"H                      | \$298.75   | \$388.50   | \$     | _ |
| 99-12050-04                 |                    |                                                  |                                         |            |            |        |   |
|                             | 20 lbs.            | Aria Purple Cocktail Table                       | 44"W x 20"D x 18"H                      | \$314.50   | \$408.75   | \$     | - |
| 99-12304-01                 | 10 lbs.            | Aria White End Table                             | 24"W x 20"D x 22"H                      | \$298.75   | \$388.50   | \$     | - |
| 99-12305-01                 | 35 lbs.            | Aria White Console Table                         | 44"W x 20"D x 30"H                      | \$331.25   | \$430.75   | \$     | - |
| 99-12050-01                 | 20 lbs.            | Aria White Cocktail Table                        | 44"W x 20"D x 18"H                      | \$314.50   | \$408.75   | \$     | - |
| 99-12304-02                 | 10 lbs.            | Aria Charcoal End Table                          | 24"W x 20"D x 22"H                      | \$298.75   | \$388.50   | \$     | - |
| 99-12305-02                 | 35 lbs.            | Aria Charcoal Console Table                      | 44"W x 20"D x 30"H                      | \$331.25   | \$430.75   | \$     | - |
| 99-12050-02                 | 20 lbs.            | Aria Charcoal Cocktail Table                     | 44"W x 20"D x 18"H                      | \$314.50   | \$408.75   | \$     | - |
| 12107-0512                  | 27 lbs.            | Fuze End Table                                   | 24"Square x 23"H                        | \$322.75   | \$419.50   | \$     | - |
| 12230-0116                  | 49 lbs.            | Fuze Console Table                               | 60"W x 16"D x 34"H                      | \$392.50   | \$510.25   | \$     | - |
| 12055-0453                  | 55 lbs.            | Fuze Cocktail Table                              | 40"Square x 16"H                        | \$362.50   | \$471.25   | \$     | - |
| 12107-0493                  | 27 lbs.            | London End Table                                 | 24"Square x 23"H                        | \$322.75   | \$419.50   | \$     | - |
| 12230-0110                  | 49 lbs.            | London Console Table                             | 60"W x 16"D x 34"H                      | \$392.50   | \$510.25   | \$     | _ |
| 12055-0428                  | 49 lbs.<br>55 lbs. | London Cocktail Table                            | 40"Square x 16"H                        | \$362.50   | \$471.25   | \$     |   |
| 12107-0494                  | 21 lbs.            | Brooklyn II Square End Table                     | 22"W X 22"D X 20"H                      | \$276.00   | \$358.75   | \$     | - |
|                             |                    |                                                  | 1                                       |            | ĺ          |        |   |
| 12107-0495                  | 15 lbs.            | Brooklyn II Round End Table                      | 20"Round X 20"H                         | \$276.00   | \$358.75   | \$     | - |
| 12055-0429                  | 35 lbs.            | Brooklyn II Rect Cocktail Table                  | 42"W X 24"D X 16"H                      | \$307.25   | \$399.50   | \$     | - |
| 12055-0430                  | 25 lbs.            | Brooklyn II Round Cocktail Table                 | 30"Round X 16"H                         | \$307.25   | \$399.50   | \$     | - |
| 12107-0282                  | 35 lbs.            | Vivid End Table                                  | 26"Square x 21"H                        | \$298.75   | \$388.50   | \$     | - |
| 12230-0081                  | 62 lbs.            | Vivid Console Table                              | 50"W x 24"D x 30"H                      | \$331.25   | \$430.75   | \$     | - |
| 12055-0273                  | 50 lbs.            | Vivid Cocktail Table                             | 50"W x 24"D x 16"H                      | \$314.50   | \$408.75   | \$     | - |
| 12107-0296                  | 50 lbs.            | 24" Cube End Table - Black                       | 24"Square x 21"H                        | \$307.25   | \$399.50   | \$     | - |
| 12107-0297                  | 55 lbs.            | 24" Cube End Table - White                       | 24"Square x 21"H                        | \$307.25   | \$399.50   | \$     | - |
| 12055-0285                  | 40 lbs.            | 24" Cube Cocktail Table - Black                  | 24"Square x 16"H                        | \$298.75   | \$388.50   | \$     | - |
| 12055-0286                  | 40 lbs.            | 24" Cube Cocktail Table - White                  | 24"Square x 16"H                        | \$298.75   | \$388.50   | \$     | - |
| 12107-0467                  | 13 lbs.            | Hylton Tablet Table                              | 18"W x 12"D x 28"H                      | \$267.50   | \$347.75   | \$     | - |
|                             | T2 IN2.            |                                                  | 10 10 10 10 10 10                       | JU. 1024   | د/./+رب    | ې<br>ا | - |
| Bars & Bar Backs (Pg. 14)   | 195 164            | VIP Clow Par 6'                                  | 72"\\\/ 24"D - 42"U                     | ¢1 000 F0  | \$1 A1E 00 | ć      |   |
| 05012-0076                  | 185 lbs.           | VIP Glow Bar 6'                                  | 72"W x 24"D x 42"H                      | \$1,088.50 | \$1,415.00 | \$     | - |
| 05012-0075                  | 130 lbs.           | VIP Glow Bar 4'                                  | 48"W x 24"D x 42"H                      | \$916.75   | \$1,191.75 | \$     | - |
| 05012-0053                  | 70 lbs.            | Black Bar - 2 Shelf                              | 48"W x 16"D x 42"H                      | \$501.50   | \$652.00   | \$     | - |
| 05012-0054                  | 70 lbs.            | White Bar - 2 Shelf                              | 48"W x 16"D x 42"H                      | \$501.50   | \$652.00   | \$     | - |
| 12112-0010                  | 60 lbs.            | Blox Bar Back                                    | 30"W x 16"D x 86"H                      | \$626.50   | \$814.50   | \$     | - |
| 05001-0017                  | 150 lbs.           | Piazza Bar Back - Black                          | 44"W x 12"D x 80"H                      | \$588.00   | \$764.50   | \$     | - |
| 05001-0018                  | 150 lbs.           | Piazza Bar Back - White                          | 44"W x 12"D x 80"H                      | \$588.00   | \$764.50   | \$     | - |
| Bar Stools (Pg. 15 & 16)    |                    |                                                  |                                         |            |            |        |   |
| 05237-0264                  | 15 lbs.            | Vienna Stool - Gray                              | 17"Square x 39"H                        | \$314.50   | \$408.75   | \$     | - |
| 05237-0263                  | 15 lbs.            | Vienna Stool - Orange                            | 17"Square x 39"H                        | \$314.50   | \$408.75   | \$     | - |
|                             | 15 lbs.            | Vienna Stool - Teal                              | 17 Square x 39"H                        | \$314.50   | \$408.75   | \$     |   |
|                             |                    |                                                  |                                         | J314.3U    |            |        | - |
| 05237-0262<br>05237-0038    | 15 lbs.            | Criss Cross Bar Stool - Espresso                 | 15"W x 19"D x 41"H                      | \$282.00   | \$366.50   | \$     | - |