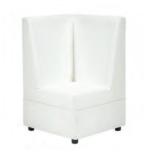

## SOPHISTICATION

Modular Seating Collection

Sophistication Corner White Leather 31"Square x 48"H

Sophistication Ottoman White Leather 31"Square x 19"H

Boca Corner Black Leather 22"W x 27"D x 30"H

Boca Armless Black Leather 27"Square x 30"H