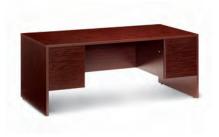

#### **OFFICE FURNITURE**

Computer Kiosk Black White 24"Square x 42"H

Storage Credenza Black Mahogany 2 Filing Cabinets/2 Drawers/Inside Shelves 66"W x 20"D x 29"H

Jr Executive Desk

■ Black ■ Mahogany Double Pedestal/Locking Drawers 60″W × 30″D × 29″H

Executive Desk Black Mahogany Double Pedestal/Locking Drawers 72"W × 36"D × 29"H

5-Shelf Bookcase ■ Black ■ Mahogany 36"W x 12"D x 72"H

 $\sim$ 

4 T R

⊳

D

S

Т