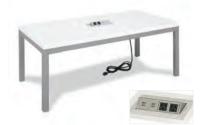

#### White Conference Table -Charged

96"W x 43"D x 30"H \*Maximum of 1 table per power source.

Patrice Table Chair - Charged

Bright White Leather 28″W x 31″D x 31″H \*Maximum of 6 daisy linked together per power source.