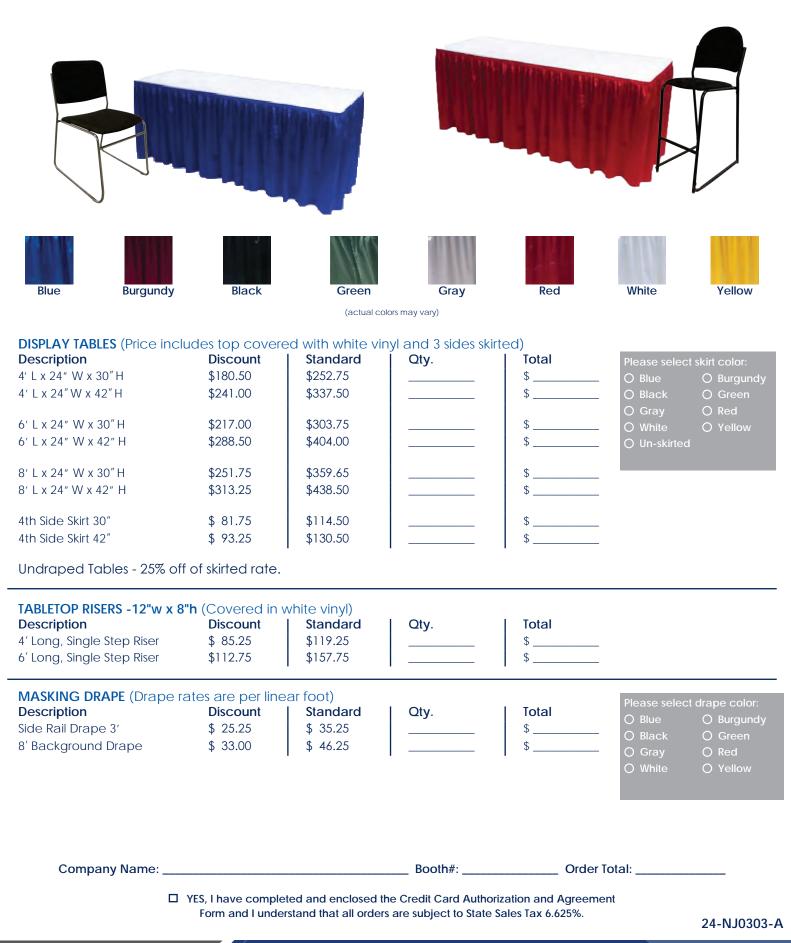

#### **BOOTH PACKAGE:**

Each 8' x 10' booth will be provided with:

- 8' BLUE/WHITE backwall drape
  - 3' BLUE sidewall drapes
  - 1 6' x 30" BLUE skirted table
  - 2 Side chairs
  - 1 Wastebasket
  - ID Sign

#### **Exhibit Hall Carpet**

Aisles will be carpeted in <u>HOTEL MULTI-COLOR</u>

This facility **is** carpeted

Exhibitors may order booth carpet/padding for specific color choices. Please see the Carpet Rental Order Form for pricing and options.