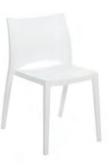

# FURNITURE RENTAL ORDER FORM

| FURNITU<br>Item #                                                                                                                                                                                        | RE<br>Description                                                                                                              | Discoun                                      | t   Standar                                  | rd   Qty.   | Total                                                                 |  |
|----------------------------------------------------------------------------------------------------------------------------------------------------------------------------------------------------------|--------------------------------------------------------------------------------------------------------------------------------|----------------------------------------------|----------------------------------------------|-------------|-----------------------------------------------------------------------|--|
| F10<br>F20<br>F30<br>F40                                                                                                                                                                                 | Plastic Side Chair<br>Padded Side Chair<br>Padded Arm Chair<br>Padded Counter Stool                                            | \$ 84.75<br>\$108.75<br>\$121.25<br>\$132.00 | \$118.75<br>\$152.25<br>\$169.75<br>\$184.75 |             | \$<br>\$<br>\$<br>\$                                                  |  |
| F60<br>F70<br>F3104                                                                                                                                                                                      | Cocktail Table 30″H<br>Cocktail Table 42″H<br>Black Spandex Drape 42″ Cockta<br>Table                                          | \$159.50<br>\$188.50<br>il \$46.75           | \$223.25<br>\$264.00<br>\$ 65.50             |             | \$<br>\$<br>\$                                                        |  |
|                                                                                                                                                                                                          |                                                                                                                                | (actual produc                               | cts may vary)                                |             |                                                                       |  |
| ACCESS<br>Item #                                                                                                                                                                                         | SORIES<br>Description                                                                                                          | Discount                                     | Standard                                     | Qty.        | Total                                                                 |  |
| F80                                                                                                                                                                                                      | Literature Rack                                                                                                                | \$266.00                                     | \$372.50                                     |             | \$                                                                    |  |
| F100<br>F110                                                                                                                                                                                             | Wastebasket<br>Easel                                                                                                           | \$ 27.50<br>\$ 56.50                         | \$ 38.50<br>\$ 79.00                         |             | \$<br>¢                                                               |  |
| F110<br>F120                                                                                                                                                                                             | Chrome Sign Frame (22" W x 28" H)                                                                                              |                                              | \$131.00                                     |             | \$<br>\$                                                              |  |
| F130                                                                                                                                                                                                     | Waterfall Bag Rack                                                                                                             | \$ 85.00                                     | \$119.00                                     |             | \$                                                                    |  |
| F150<br>F160                                                                                                                                                                                             | Chrome Bag Holder<br>Chrome Clothes Tree                                                                                       | \$ 56.50<br>\$ 87.75                         | \$ 79.00<br>\$100.75                         |             | \$                                                                    |  |
| F100<br>F191                                                                                                                                                                                             | 6' Garment Rack w/Wheels                                                                                                       | \$ 87.75                                     | \$122.75<br>\$122.75                         |             | \$<br>\$                                                              |  |
| At least t<br><b>Item #</b><br>F550                                                                                                                                                                      | nel is 2' x 8' with a 3" x 3" grid.<br>two panels are needed to be free st<br><b>Description</b><br>2' x 8' Grid Wall \$ 93.25 | t Standard<br>\$130.50                       | use of feet.<br>Qty.                         | Total<br>\$ |                                                                       |  |
| F5501                                                                                                                                                                                                    | Pair of feet \$ 46.25                                                                                                          | \$ 64.75                                     |                                              | \$          | Har.                                                                  |  |
| TACK BO                                                                                                                                                                                                  |                                                                                                                                | count   Standa                               | ard   Qty.                                   | l Total     |                                                                       |  |
| F640<br>F660                                                                                                                                                                                             | Style A - 4' w x 8' h Panel \$26                                                                                               | 9.00 \$376.50<br>9.00 \$376.50               | D                                            |             | Style A Horizontal off Floor<br>Vertical to Floor (30" Off the Floor) |  |
| Co                                                                                                                                                                                                       | mpany Name:                                                                                                                    |                                              | Booth#:                                      | Order T     | otal:                                                                 |  |
| <ul> <li>YES, I have completed and enclosed the Credit Card Authorization and Agreement<br/>Form and I understand that all orders are subject to State Sales Tax 6.625%.</li> <li>24-NJ0303-A</li> </ul> |                                                                                                                                |                                              |                                              |             |                                                                       |  |