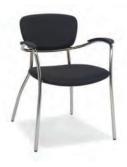

# FURNITURE RENTAL ORDER FORM

| FURNITU<br>Item #                                                                                                                                                                                        | RE<br>Description                                                                                                              | Discoun                                      | t   Standar                                  | rd   Qty.   | Total                                                                 |  |
|----------------------------------------------------------------------------------------------------------------------------------------------------------------------------------------------------------|--------------------------------------------------------------------------------------------------------------------------------|----------------------------------------------|----------------------------------------------|-------------|-----------------------------------------------------------------------|--|
| F10<br>F20<br>F30<br>F40                                                                                                                                                                                 | Plastic Side Chair<br>Padded Side Chair<br>Padded Arm Chair<br>Padded Counter Stool                                            | \$ 84.75<br>\$108.75<br>\$121.25<br>\$132.00 | \$118.75<br>\$152.25<br>\$169.75<br>\$184.75 |             | \$<br>\$<br>\$<br>\$                                                  |  |
| F60<br>F70<br>F3104                                                                                                                                                                                      | Cocktail Table 30″H<br>Cocktail Table 42″H<br>Black Spandex Drape 42″ Cockta<br>Table                                          | \$159.50<br>\$188.50<br>il \$46.75           | \$223.25<br>\$264.00<br>\$ 65.50             |             | \$<br>\$<br>\$                                                        |  |
|                                                                                                                                                                                                          |                                                                                                                                | (actual produc                               | cts may vary)                                |             |                                                                       |  |
| ACCESS<br>Item #                                                                                                                                                                                         | SORIES<br>Description                                                                                                          | Discount                                     | Standard                                     | Qty.        | Total                                                                 |  |
| F80                                                                                                                                                                                                      | Literature Rack                                                                                                                | \$266.00                                     | \$372.50                                     |             | \$                                                                    |  |
| F100<br>F110                                                                                                                                                                                             | Wastebasket<br>Easel                                                                                                           | \$ 27.50<br>\$ 56.50                         | \$ 38.50<br>\$ 79.00                         |             | \$<br>¢                                                               |  |
| F110<br>F120                                                                                                                                                                                             | Chrome Sign Frame (22" W x 28" H)                                                                                              |                                              | \$131.00                                     |             | \$<br>\$                                                              |  |
| F130                                                                                                                                                                                                     | Waterfall Bag Rack                                                                                                             | \$ 85.00                                     | \$119.00                                     |             | \$                                                                    |  |
| F150<br>F160                                                                                                                                                                                             | Chrome Bag Holder<br>Chrome Clothes Tree                                                                                       | \$ 56.50<br>\$ 87.75                         | \$ 79.00<br>\$100.75                         |             | \$                                                                    |  |
| F100<br>F191                                                                                                                                                                                             | 6' Garment Rack w/Wheels                                                                                                       | \$ 87.75                                     | \$122.75<br>\$122.75                         |             | \$<br>\$                                                              |  |
| At least t<br><b>Item #</b><br>F550                                                                                                                                                                      | nel is 2' x 8' with a 3" x 3" grid.<br>two panels are needed to be free st<br><b>Description</b><br>2' x 8' Grid Wall \$ 93.25 | t Standard<br>\$130.50                       | use of feet.<br>Qty.                         | Total<br>\$ |                                                                       |  |
| F5501                                                                                                                                                                                                    | Pair of feet \$ 46.25                                                                                                          | \$ 64.75                                     |                                              | \$          | Har.                                                                  |  |
| TACK BO                                                                                                                                                                                                  |                                                                                                                                | count   Standa                               | ard   Qty.                                   | l Total     |                                                                       |  |
| F640<br>F660                                                                                                                                                                                             | Style A - 4' w x 8' h Panel \$26                                                                                               | 9.00 \$376.50<br>9.00 \$376.50               | D                                            |             | Style A Horizontal off Floor<br>Vertical to Floor (30" Off the Floor) |  |
| Co                                                                                                                                                                                                       | mpany Name:                                                                                                                    |                                              | Booth#:                                      | Order T     | otal:                                                                 |  |
| <ul> <li>YES, I have completed and enclosed the Credit Card Authorization and Agreement<br/>Form and I understand that all orders are subject to State Sales Tax 6.625%.</li> <li>24-NJ0303-A</li> </ul> |                                                                                                                                |                                              |                                              |             |                                                                       |  |