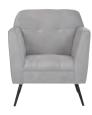

## SUAVE MIDNIGHT

Suave Midnight Sofa Midnight Suede 77"W x 36"D x 33"H

Suave Midnight Loveseat Midnight Suede 54"W x 36"D x 33"H

Suave Midnight Chair Midnight Suede 32"W x 36"D x 33"H

**Grammercy Sofa** Charcoal Leather 82"W x 36"D x 36"H