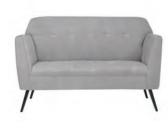

## SUAVE MIDNIGHT

Suave Midnight Sofa Midnight Suede 77"W x 36"D x 33"H

Suave Midnight Loveseat Midnight Suede 54"W x 36"D x 33"H

Suave Midnight Chair Midnight Suede 32"W x 36"D x 33"H

**Grammercy Sofa** Charcoal Leather 82"W x 36"D x 36"H