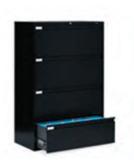

## **METAL FILE & STORAGE CABINETS**

**2-Drawer File** Black Letter 15"W x 25"D x 29"H Black Legal 18"W x 25"D x 29"H

**4-Drawer File** Black Letter 15"W x 25"D x 52"H Black Legal 18"W x 25"D x 52"H

**2-Drawer Lateral File** Black 36"W x 18"D x 27"H

**4-Drawer Lateral File** Black 36"W x 18"D x 54"H

Storage Cabinet Black 36"W x 18"D x 72"H