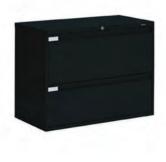

## **METAL FILE & STORAGE CABINETS**

**2-Drawer File** Black Letter 15"W x 25"D x 29"H Black Legal 18"W x 25"D x 29"H

**4-Drawer File** Black Letter 15"W x 25"D x 52"H Black Legal 18"W x 25"D x 52"H

**2-Drawer Lateral File** Black 36"W x 18"D x 27"H

**4-Drawer Lateral File** Black 36"W x 18"D x 54"H

Storage Cabinet Black 36"W x 18"D x 72"H