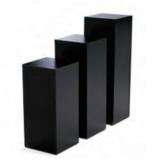

#### 42" Display Pedestals

Black 14"Square x 42"H Black 24"Square x 42"H Black 18"Square x 42"H White 14"Square x 42"H

Locking Pedestal Black White 24"Square x 42"H

#### 36" Display Pedestals

Black
 14"Square x 36"H
 Black
 24"Square x 36"H
 White
 14"Square x 36"H
 White
 24"Square x 36"H

**Fuze Pedestal** Zebrawood Laminate/Chrome 16"Square x 44"H

#### 30" Display Pedestals

Black 14"Square x 30"H Black 24"Square x 30"H Black 18"Square x 30"H White 14"Square x 30"H