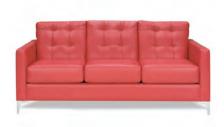

#### CHANDLER

**Chandler Sofa** Red Leather 76"W x 37"D x 35"H

**Chandler Loveseat** Red Leather 53"W x 37"D x 35"H

**Chandler Chair** Red Leather 31"W x 37"D x 35"H

 $\sim$ 