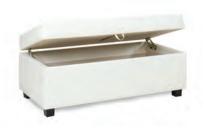

Essentials Storage Ottoman White Leather With Locking Mechanism 48"W x 24"D x 20"H Lock Not Included

**Grammercy Round Ottoman** Charcoal Leather 46"Round x 17"H