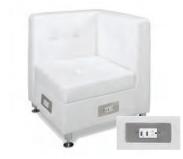

## CHARGED

Essentials Turning Bed - Charged White Leather

96"W x 48"D x 25"H \*White slip cover available for black charging unit. \*Maximum of 1 bed per power source.

Boca Corner - Charged Bright White Leather 27"Square x 30"H \*Maximum of 4 daisy linked together per power source.

Boca Chair - Charged Bright White Leather 22"W × 27"D × 30"H \*Maximum of 4 daisy linked together per power source.

Aspen Bar Table - Charged White/Brushed Steel 72"W x 26"D x 42"H \*Maximum of 1 table per power source.