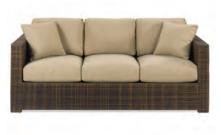

### EVOKE

**Evoke Sofa** Coffee Resin Frame With Tan Cushions 81″W x 35″D x 27″H

**Evoke Chair** Coffee Resin Frame With Tan Cushions 33"W x 35"D x 27"'H

Evoke Cocktail Table Coffee Resin Frame 48"W x 24"D x 18"H