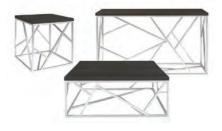

## **OCCASIONAL TABLES**

Aria Tables - Red End Table Red/Brushed Steel 24"W x 20"D x 22"H Cocktail Table Red/Brushed Steel 44"W x 20"D x 18"H

Aria Tables - Green End Table Green/Brushed Steel 24"W x 20"D x 22"H Cocktail Table Green/Brushed Steel 44"W x 20"D x 18"H

Aria Tables - Blue End Table Blue/Brushed Steel 24"W x 20"D x 22"H Cocktail Table Blue/Brushed Steel 44"W x 20"D x 18"H

Aria Tables - Purple End Table Purple/Brushed Steel 24"W x 20"D x 22"H Cocktail Table Purple/Brushed Steel 44"W x 20"D x 18"H

Aria Tables - White End Table White/Brushed Steel 24"W × 20"D × 22"H Console Table White/Brushed Steel 44"W × 20"D × 30"H Cocktail Table White/Brushed Steel 44"W × 20"D × 18"H

Tribeca Tables End Table Black/Wood 24"W x 28"D x 22"H Console Table Black/Wood 48"W x 18"D x 30"H Cocktail Table Black/Wood 48"W x 28"D x 19"H