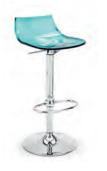

## **STOOLS**

Vienna Stool Smoke Grey Orange Acrylic Teal Acrylic 17"Square x 39"H

**Criss Cross Bar Stool** Espresso Leather White Leather 15″W x 19″D x 41″H

**Colin Stool** Natural Maple 20"W x 19"D x 46"H