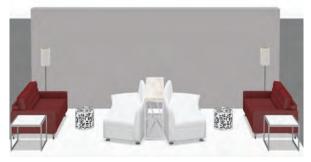

#### **BOOTH PACKAGE:**

Each 8' x 10' booth will be provided with:

- 8' BLUE/WHITE backwall drape
  - 3' BLUE sidewall drapes
  - 1 6' x 30" BLUE skirted table
  - 2 Side chairs
  - 1 Wastebasket
  - ID Sign