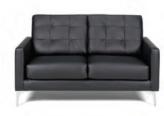

BOCA

Modular Seating Collection

**Metro Sofa** Black Leather 85"W x 35"D x 35"H

**Metro Loveseat** Black Leather 60"W x 35"D x 35"H

Metro Chair Black Leather 35"Square x 35"H