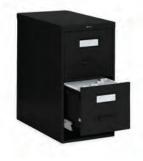

## **METAL FILE & STORAGE CABINETS**

**2-Drawer File** Black Letter 15"W x 25"D x 29"H Black Legal 18"W x 25"D x 29"H

**4-Drawer File** Black Letter 15"W x 25"D x 52"H Black Legal 18"W x 25"D x 52"H

**2-Drawer Lateral File** Black 36"W x 18"D x 27"H