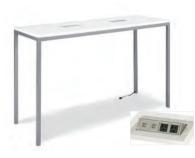

#### White Conference Table -Charged

96"W x 43"D x 30"H \*Maximum of 1 table per power source.

Patrice Table Chair - Charged

Bright White Leather 28″W x 31″D x 31″H \*Maximum of 6 daisy linked together per power source.