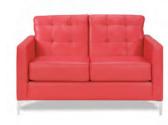

#### CHANDLER

**Chandler Sofa** Red Leather 76"W x 37"D x 35"H

**Chandler Loveseat** Red Leather 53"W x 37"D x 35"H

**Chandler Chair** Red Leather 31"W x 37"D x 35"H

 $\sim$ 