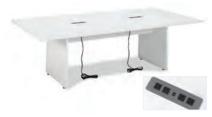

#### White Conference Table -Charged

96"W x 43"D x 30"H \*Maximum of 1 table per power source.

Patrice Table Chair - Charged

Bright White Leather 28″W x 31″D x 31″H \*Maximum of 6 daisy linked together per power source.