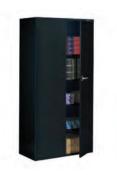

**4-Drawer Lateral File** Black 36"W x 18"D x 54"H

Storage Cabinet Black 36"W x 18"D x 72"H