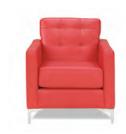

#### CHANDLER

**Chandler Sofa** Red Leather 76"W x 37"D x 35"H

**Chandler Loveseat** Red Leather 53"W x 37"D x 35"H

**Chandler Chair** Red Leather 31"W x 37"D x 35"H

 $\sim$ 