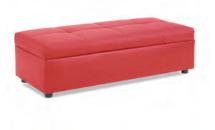

"D x 33"H





**Grammercy Sofa** Charcoal Leather 82"W x 36"D x 36"H



**Grammercy Loveseat** Charcoal Leather 57"W x 36"D x 36"H





**Grammercy Chair** Charcoal Leather 28"W x 36"D x 36"H  $\sim$ 

#### GRAMMERCY



**Grammercy Corner** Charcoal Leather 36"Square x 36"H



**Grammercy Round Ottoman** Charcoal Leather 46"Round x 17"H



Grammercy Square Ottoman Charcoal Leather 40"Square x 17"H

### MONTANA MOCHA



Montana Mocha Sofa Mocha Tan Fabric 79"W x 35"D x 34"H



Montana Mocha Loveseat Mocha Tan Fabric 57"W x 35"D x 34"H



Montana Mocha Chair Mocha Tan Fabric 35"Square x 34"H

#### CHANDLER



**Chandler Sofa** Red Leather 76"W x 37"D x 35"H



**Chandler Loveseat** Red Leather 53"W x 37"D x 35"H



**Chandler Chair** Red Leather 31"W x 37"D x 35"H



 $\sim$ 

## CHANDLER



**Chandler Bench Ottoman** Red Leather 60''W x 24''D x 17''H

### EVOKE



**Evoke Sofa** Coffee Resin Frame With Tan Cushions 81″W x 35″D x 27″H



**Evoke Chair** Coffee Resin Frame With Tan Cushions 33"W x 35"D x 27"'H



Evoke Cocktail Table Coffee Resin Frame 48"W x 24"D x 18"H



Evoke End Table Coffee Resin Frame 24"W x 28"D x 25"H



Evoke Cube Table Coffee Resin Frame 18"Square x 18"H



## ΝΙΚΟ



**Niko Sofa** Grey Microfiber 81″W x 30″D x 38″H

## STAGE CHAIRS



**Niko Loveseat** Grey Microfiber 58"W x 30"D x 38"H



**Niko Chair** Grey Microfiber 31″W x 30″D x 38″H



**Midnight Stage Chair** Midnight Microfiber 25"W x 26"D x 37"H



**Chamois Stage Chair** Beige Microfiber 25"W x 26"D x 37"H



Buckskin Stage Chair Tan Microfiber 25"W x 26"D x 37"H



Empire Chair Black Le