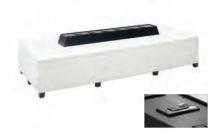

## **BARS & BAR BACKS**

**VIP Glow Bar 6'** Frosted Plexi With Built-in Wireless LED Kit 72"W x 24"D x 42"H (Bar) 13"D x 18"H (Shelf) Includes Remote Control

**VIP Glow Bar 4'** Frosted Plexi With Built-in Wireless LED Kit 48"W x 24"D x 42"H (Bar) 13"D x 18"H (Shelf) Includes Remote Control