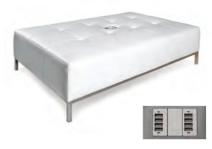

## CHARGED

Essentials Turning Bed - Charged White Leather

96"W x 48"D x 25"H \*White slip cover available for black charging unit. \*Maximum of 1 bed per power source.

Boca Corner - Charged Bright White Leather 27"Square x 30"H \*Maximum of 4 daisy linked together per power source.