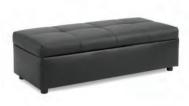

### **OTTOMANS & BENCHES**

**Curved Bench** Continental Bright White Leather 70"W x 26"D x 19"H

Square Ottoman Metro Black Leather Grammercy Charcoal Leather 40"Square x 17"H

Bench Ottoman
 Metro Black Leather
 Chandler Red Leather
 Grammercy Charcoal Leather
 Parma Brown Leather
 60"W x 24"D x 17"H