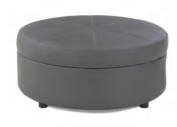

### **OTTOMANS & BENCHES**

**Curved Bench** Continental Bright White Leather 70"W x 26"D x 19"H

Square Ottoman Metro Black Leather Grammercy Charcoal Leather 40"Square x 17"H

Bench Ottoman
 Metro Black Leather
 Chandler Red Leather
 Grammercy Charcoal Leather
 Parma Brown Leather
 60"W x 24"D x 17"H

Essentials Storage Ottoman White Leather With Locking Mechanism 48"W x 24"D x 20"H Lock Not Included

**Grammercy Round Ottoman** Charcoal Leather 46"Round x 17"H