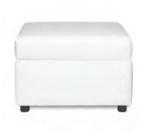

## BLANC

**Blanc Sofa** Bright White Leather 75"W x 35"D x 35"H

**Blanc Chair** Bright White Leather 33"W x 35"D x 35"H

Blanc Bench Ottoman Bright White Leather 48"W x 24"D x 18"H

Blanc Cube Ottoman Bright White Leather 17"Square x 17"H