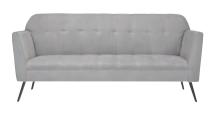

## SUAVE MIDNIGHT

Suave Midnight Sofa Midnight Suede 77"W x 36"D x 33"H

Suave Midnight Loveseat Midnight Suede 54"W x 36"D x 33"H

Suave Midnight Chair Midnight Suede 32"W x 36"D x 33"H

**Grammercy Sofa** Charcoal Leather 82"W x 36"D x 36"H