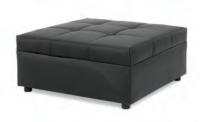

Essentials Storage Ottoman White Leather With Locking Mechanism 48"W x 24"D x 20"H Lock Not Included

**Grammercy Round Ottoman** Charcoal Leather 46"Round x 17"H