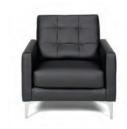

BOCA

Modular Seating Collection

**Metro Sofa** Black Leather 85"W x 35"D x 35"H

**Metro Loveseat** Black Leather 60"W x 35"D x 35"H

Metro Chair Black Leather 35"Square x 35"H