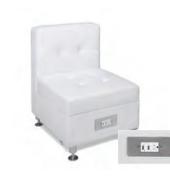

Boca Chair - Charged Bright White Leather 22"W × 27"D × 30"H \*Maximum of 4 daisy linked together per power source.

Aspen Bar Table - Charged White/Brushed Steel 72"W x 26"D x 42"H \*Maximum of 1 table per power source.