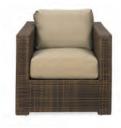

### EVOKE

**Evoke Sofa** Coffee Resin Frame With Tan Cushions 81″W x 35″D x 27″H

**Evoke Chair** Coffee Resin Frame With Tan Cushions 33"W x 35"D x 27"'H

Evoke Cocktail Table Coffee Resin Frame 48"W x 24"D x 18"H